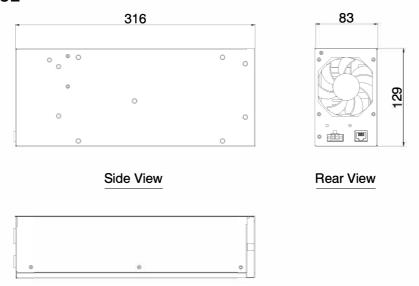

## **■** SPECIFICATIONS

| Model                 | VX-1250DA                                       | VX-1500DA                                          |
|-----------------------|-------------------------------------------------|----------------------------------------------------|
| Power Supply          | AC220V-240V, 50Hz/60Hz (Supply from VX-1000PF)  |                                                    |
| Amplifier             | Class D digital amplifier                       |                                                    |
| Power Consumption     | 27.7W (Standby mode) 255W (Rated output status) | 28.2W (Standby mode)<br>505W (Rated output status) |
| Rated Output          | 250W                                            | 500W                                               |
| Frequency Response    | 20 ~ 20,000Hz ±3dB                              |                                                    |
| Distortion            | <1%                                             |                                                    |
| S/N                   | >90dB                                           |                                                    |
| Cooling Method        | Forced air cooling                              |                                                    |
| Operating Temperature | -10C ~ +55°C                                    |                                                    |
| Operating Humidity    | ≤90% no condensation                            |                                                    |
| Finish                | SECC                                            |                                                    |
| Dimensions            | 82.5 (W) × 128.7 (H) × 316 (D)mm                |                                                    |
| Weight                | 2.035Kg                                         | 2.085Kg                                            |
| Accessories           | Terminals (hole) (2EDGKM-5.08-2P) :1pcs         |                                                    |

## **■** APPEARANCE

**TOP View** 

UNIT: mm SCALE: 1/5