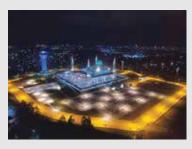

The Sultan Salahuddin Abdul Aziz Shah Mosque [House of Worship]

This is known as the Blue Mosque, due to the beautiful blue building, which is the largest mosque in Malaysia. At the mosque, an active line array speaker delivers high-quality sound intelligibility.