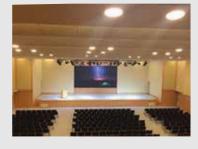

#### National Convention Hall of Yokohama (PACIFICO Yokohama National Convention Hall) [Conference Hall]

The National Convention Hall is a large convention venue within PACIFICO Yokohama; located in the new city center of the Minato Mirai 21 area in Yokohama and showcasing our high-grade sound system, fit for any international convention hall.