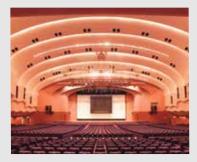

#### National Convention Hall of Yokohama (PACIFICO Yokohama National Convention Hall) [Conference Hall]

The National Convention Hall is a large convention venue within PACIFICO Yokohama; located in the new city center of the Minato Mirai 21 area in Yokohama and showcasing our high-grade sound system, fit for any international convention hall.