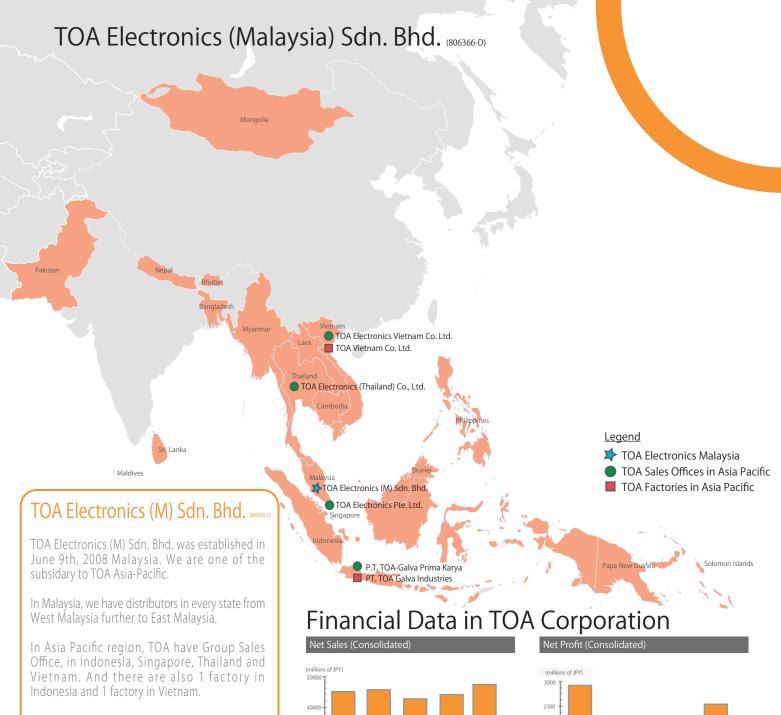

# Financial Data in Asia Pacific Region

<u>Profile</u> Company Name

: TOA Electronics (M) Sdn. Bhd.

Established : 09 June 2008 Capital : MYR 1,000,000

Office : 3rd Floor, Wisma Kemajuan, No.2 Jalan 19/1B,

46300 Petaling Jaya, Selangor, Malaysia

Contact : Tel: (603) 7960 1128 Fax: (603) 7960 8128

Website : www.toamys.com.my