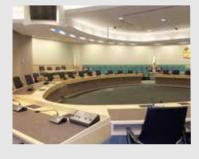

At the Essex County Council Chambers located in Ontario, Canada, TOA's infrared conference system helps meetings progress smoothly. Infrared conference system can change layouts easily, as well as eliminating interference and divulging of information.