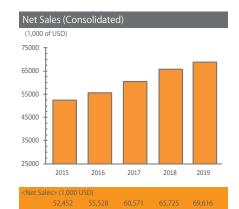

# Financial Data in Asia Pacific Region

<u>Profile</u> Company Name

: TOA Electronics (M) Sdn. Bhd.

Established : 09 June 2008 Capital : MYR 1,000,000

Office : 3rd Floor, Wisma Kemajuan, No.2 Jalan 19/1B,

46300 Petaling Jaya, Selangor, Malaysia

Contact : Tel: (603) 7960 1128 Fax: (603) 7960 8128

Website : www.toamys.com.my