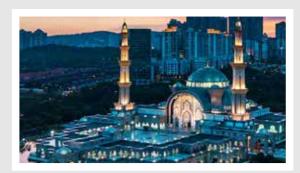

The Sultan Salahuddin Abdul Aziz Shah Mosque [House of Worship]

This is known as the Blue Mosque, due to the beautiful blue building, which is the largest mosque in Malaysia. At the mosque, an active line array speaker delivers high-quality sound intelligibility.