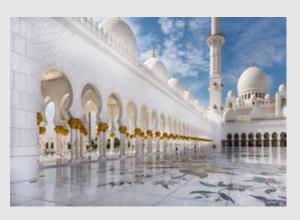

The Sultan Salahuddin Abdul Aziz Shah Mosque [House of Worship]

This is known as the Blue Mosque, due to the beautiful blue building, which is the largest mosque in Malaysia. At the mosque, an active line array speaker delivers high-quality sound intelligibility.